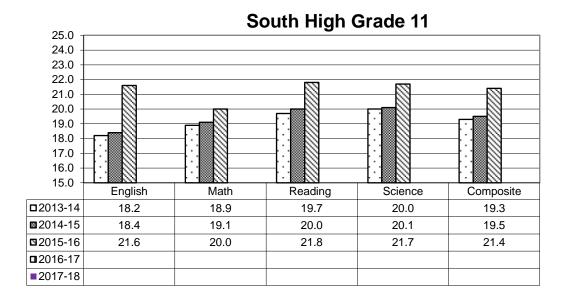

|        | (18)    | (22)        | (22)    | (23)    |
| 2013-2014 Junior DCST ACT  | 1673   | 67%     | 46%         | 47%     | 47%     |
| 2014-2015 Junior DCST ACT  | 1698   | 67%     | 44%         | 48%     | 43%     |
| 2015-2016 Junior DCST ACT  | 1686   | 76%     | 48%         | 58%     | 51%     |
|                            | Number | English | Mathematics | Reading | Science |
|                            |        | (18)    | (22)        | (22)    | (23)    |
| Graduating Class of 2015   | 1717   | 69%     | 48%         | 51%     | 48%     |
| Graduating Class of 2016   | 1734   | 70%     | 46%         | 53%     | 47%     |
| Graduating Class of 2017   |        |         |             |         |         |

# Average DCST Grade 11 ACT Scores over Five Years







# Percent Meeting 11th Grade DCST ACT College Benchmark Scores By School







# 11th Grade Average DCST ACT Scores by Race/Ethnicity By School

|                                          |      | 2013· | -2014 |      |      | 2014 | -2015 |      |      | 2015 | -2016 |      |     | 2016 | -2017 |     | 2017-2018 |     |     |     |
|------------------------------------------|------|-------|-------|------|------|------|-------|------|------|------|-------|------|-----|------|-------|-----|-----------|-----|-----|-----|
|                                          | MPS  | NHS   | SHS   | WHS  | MPS  | NHS  | SHS   | WHS  | MPS  | NHS  | SHS   | WHS  | MPS | NHS  | SHS   | WHS | MPS       | NHS | SHS | WHS |
| All Students                             | 21.4 | 22.3  | 19.3  | 22.3 | 21.4