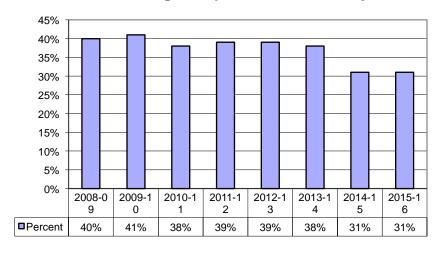

#### I. Reports

- 1. August Enrollment Report
- 2. ACT Results: DCST & Graduating Class of 2016
- 3. Student Services Report
- 4. 2016-2017 Open/Option Enrollment Report