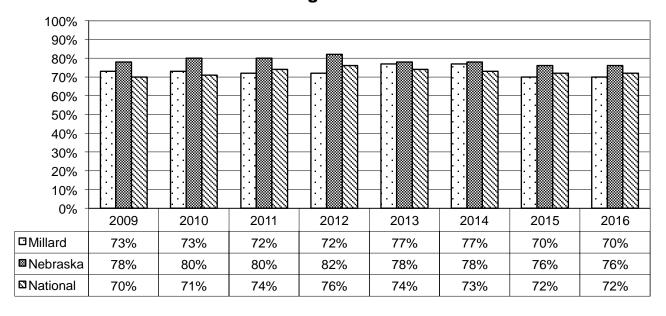

#### I. Reports

- 1. August Enrollment Report
- 2. ACT Results: DCST & Graduating Class of 2016
- 3. Student Services Report
- 4. 2016-2017 Open/Option Enrollment Report