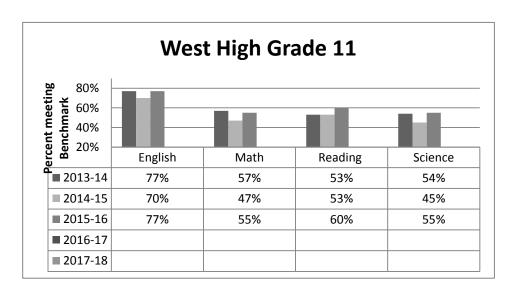

#### I. Reports

- 1. August Enrollment Report
- 2. ACT Results: DCST & Graduating Class of 2016
- 3. Student Services Report
- 4. 2016-2017 Open/Option Enrollment Report