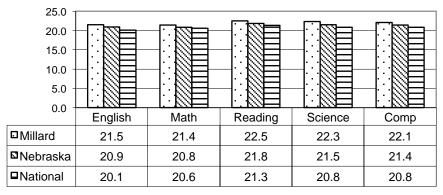

#### I. Reports

- 1. August Enrollment Report
- 2. ACT Results: DCST & Graduating Class of 2016
- 3. Student Services Report
- 4. 2016-2017 Open/Option Enrollment Report