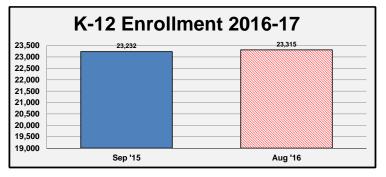

|
| Ombudsman (Primary)      |    | 11     | 0 | - | 21     |
| Total District K-12      |    | 23,315 | - | - | 23,220 |
| Total District PreK-12** |    | 23,977 | - | - | 23,910 |

| 08/22/2016           |        |
|----------------------|--------|
| Elementary           | 10,465 |
| Middle School        | 5,436  |
| High School          | 7,288  |
| Contracted & Rule 18 | 62     |
| Young Adult          | 53     |
| Ombudsman (Primary)  | 11     |
| TOTAL                | 23,315 |

| 09/21/2015           |        |
|----------------------|--------|
| Elementary           | 10,434 |
| Middle School        | 5,487  |
| High School          | 7,185  |
| Contracted & Rule 18 | 61     |
| Young Adult          | 43     |
| Ombudsman (Primary)  | 22     |
| TOTAL                | 23,232 |



|                                  |           |           |           |           |           |           |           |           |           |      |               |                  |                   |               | 151                          | Class      |
|----------------------------------|-----------|-----------|-----------|-----------|-----------|-----------|-----------|-----------|-----------|------|---------------|------------------|-------------------|---------------|------------------------------|------------|
|                                  | 14        |           | 0         |           | ,         | _         |           |           |           |      | SpEd          | Current          | Current           | YTD           | Official 15/16               | Size w/out