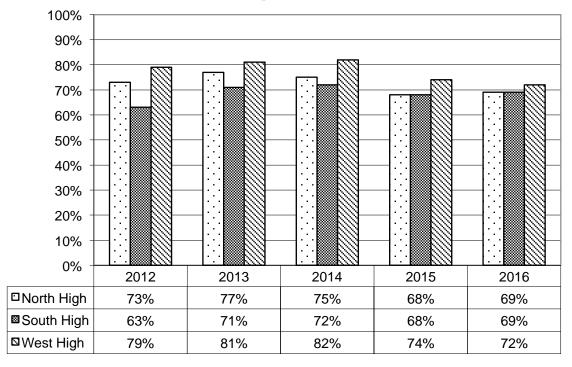

#### I. Reports

- 1. August Enrollment Report
- 2. ACT Results: DCST & Graduating Class of 2016
- 3. Student Services Report
- 4. 2016-2017 Open/Option Enrollment Report