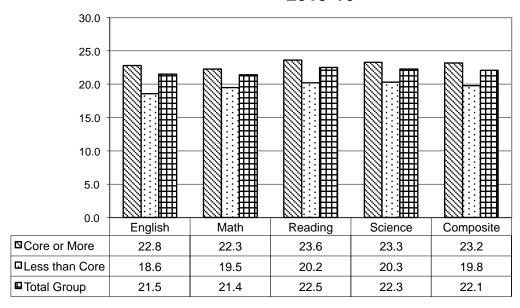

#### I. Reports

- 1. August Enrollment Report
- 2. ACT Results: DCST & Graduating Class of 2016
- 3. Student Services Report
- 4. 2016-2017 Open/Option Enrollment Report