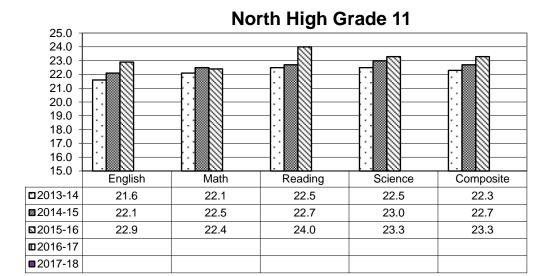

|        | (18)    | (22)        | (22)    | (23)    |
| 2013-2014 Junior DCST ACT  | 1673   | 67%     | 46%         | 47%     | 47%     |
| 2014-2015 Junior DCST ACT  | 1698   | 67%     | 44%         | 48%     | 43%     |
| 2015-2016 Junior DCST ACT  | 1686   | 76%     | 48%         | 58%     | 51%     |
|                            | Number | English | Mathematics | Reading | Science |
|                            |        | (18)    | (22)        | (22)    | (23)    |
| Graduating Class of 2015   | 1717   | 69%     | 48%         | 51%     | 48%     |
| Graduating Class of 2016   | 1734   | 70%     | 46%         | 53%     | 47%     |
| Graduating Class of 2017   |        |         |             |         |         |

# Average DCST Grade 11 ACT Scores over Five Years







# Percent Meeting 11th Grade DCST ACT College Benchmark Scores By School







# 11th Grade Average DCST ACT Scores by Race/Ethnicity By School

|                                          |      | 2013· | -2014 |      |      | 2014 | -2015 |      |      | 2015 | -2016 |      |     | 2016 | -2017 |     | 2017-2018 |     |     |     |
|------------------------------------------|------|-------|-------|------|------|------|-------|------|------|------|-------|------|-----|------|-------|-----|-----------|-----|-----|-----|
|                                          | MPS  | NHS   | SHS   | WHS  | MPS  | NHS  | SHS   | WHS  | MPS  | NHS  | SHS   | WHS  | MPS | NHS  | SHS   | WHS | MPS       | NHS | SHS | WHS |
| All Students                             | 21.4 | 22.3  | 19.3  | 22.3 | 21.