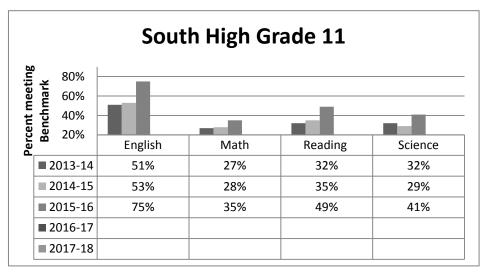

#### I. Reports

- 1. August Enrollment Report
- 2. ACT Results: DCST & Graduating Class of 2016
- 3. Student Services Report
- 4. 2016-2017 Open/Option Enrollment Report