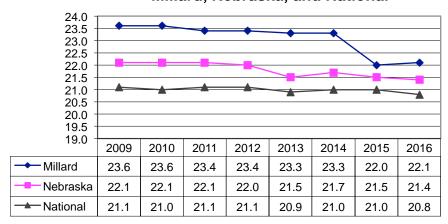

#### I. Reports

- 1. August Enrollment Report
- 2. ACT Results: DCST & Graduating Class of 2016
- 3. Student Services Report
- 4. 2016-2017 Open/Option Enrollment Report