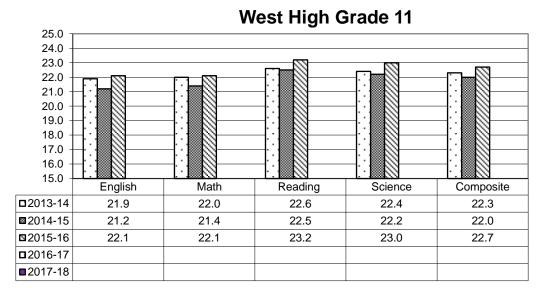

#### I. Reports

- 1. August Enrollment Report
- 2. ACT Results: DCST & Graduating Class of 2016
- 3. Student Services Report
- 4. 2016-2017 Open/Option Enrollment Report