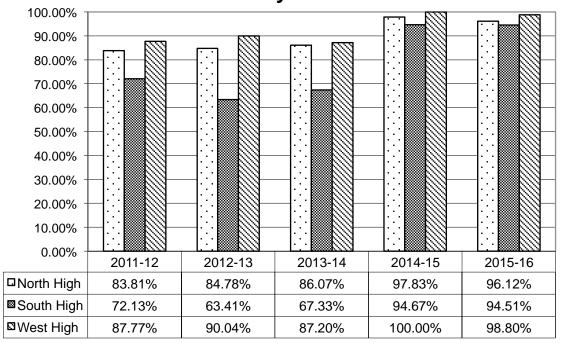

#### I. Reports

- 1. August Enrollment Report
- 2. ACT Results: DCST & Graduating Class of 2016
- 3. Student Services Report
- 4. 2016-2017 Open/Option Enrollment Report