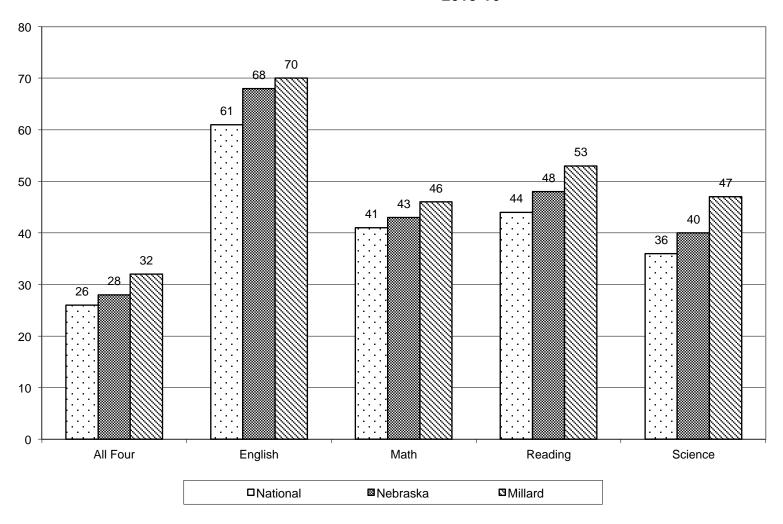

ison of ACT Average Scores with Other Groups 2015-2016



Scores range from 1-36

# Percent of Millard Seniors Taking the ACT Over Eight Years



1,734 Seniors from the class of 2016 took the ACT

# Percent of ACT-Tested Students Who Reported Taking Core Curriculum



# Percent of Seniors Taking the ACT by School



# Percent of ACT-Tested Students Who Reported Taking Core Curriculum



# Millard Public Schools Results 2015-16



# Nebraska Statewide Results 2015-16



ACT College Readiness Benchmark score is the minimum score needed on an ACT subjectarea test to indicate a 50% chance of obtaining a B or higher, or about a 75% chance of obtaining a C or higher in the corresponding credit-bearing college course.

# Percent of Students Meeting ACT College Readiness Benchmark Scores 2015-16



## Average ACT Scores by Race/Ethnicity by Building

|                                          |      | 2010 |      | 2011 |      |      | 2012 |      | 2013 |      |      | 2014 |      |      |      | 2015 |      |      | 2016 |      |      |
|------------------------------------------|------|------|------|------|------|------|------|------|------|------|------|------|------|------|------|------|------|------|------|------|------|
|                                          | NHS  | SHS  | WHS  |
| All Students                             | 24.2 | 22.1 | 23.8 | 24.3 | 22.1 | 23.6 | 24.7 | 21.4 | 23.7 | 24.3 | 21.7 | 23.3 | 24.8 | 21.0 | 23.3 | 22.9 | 19.8 | 22.9 | 23.3 | 20.1 | 22.7 |
| African American/<br>Black               | 21.0 | 15.5 | 21.0 | 21.6 | 18.3 | 17.3 | 21.0 | 18.3 | 20