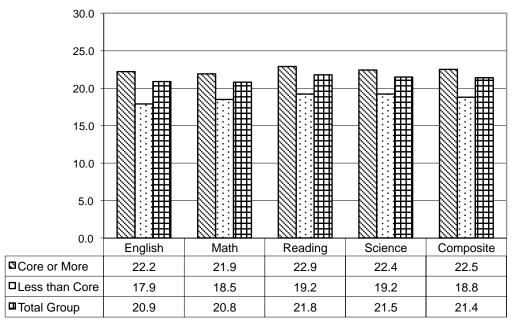

1.0      |
| 2014-15  | 1,924,436 | 20.4    | 20.8        | 21.4    | 20.9       | 21.0      |
| 2015-16  | 2,090,342 | 20.1    | 20.6        | 21.3    | 20.8       | 20.8      |

## ACT Composite Scores Over 8 Years Millard, Nebraska, and National



# Percent of Millard Students Scoring in Top Quartile Nationally



# Comparison of ACT Average Scores with Other Groups 2015-2016



Scores range from 1-36

# Percent of Millard Seniors Taking the ACT Over Eight Years



1,734 Seniors from the class of 2016 took the ACT

# Percent of ACT-Tested Students Who Reported Taking Core Curriculum



# Percent of Seniors Taking the ACT by School



# Percent of ACT-Tested Students Who Reported Taking Core Curriculum



# Millard Public Schools Results 2015-16



# Nebraska Statewide Results 2015-16



ACT College Readiness Benchmark score is the minimum score needed on an ACT subjectarea test to indicate a 50% chance of obtaining a B or higher, or about a 75% chance of obtaining a C or higher in the corresponding credit-bearing college course.

# Percent of Students Meeting ACT College Readiness Benchmark Scores 2015-16



## Average ACT Scores by Race/Ethnicity by Building

|                                          |      | 2010 |      | 2011 |      |      | 2012 |      | 2013 |      |      | 2014 |      |      |      | 2015 |      |      | 2016 |      |      |
|------------------------------------------|------|------|------|------|------|------|------|------|------|------|------|------|------|------|------|------|------|------|------|------|------|
|