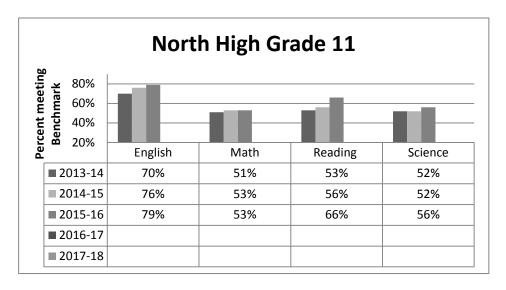

#### I. Reports

- 1. August Enrollment Report
- 2. ACT Results: DCST & Graduating Class of 2016
- 3. Student Services Report
- 4. 2016-2017 Open/Option Enrollment Report