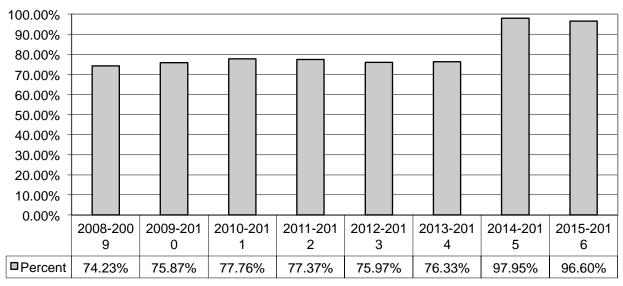

#### I. Reports

- 1. August Enrollment Report
- 2. ACT Results: DCST & Graduating Class of 2016
- 3. Student Services Report
- 4. 2016-2017 Open/Option Enrollment Report